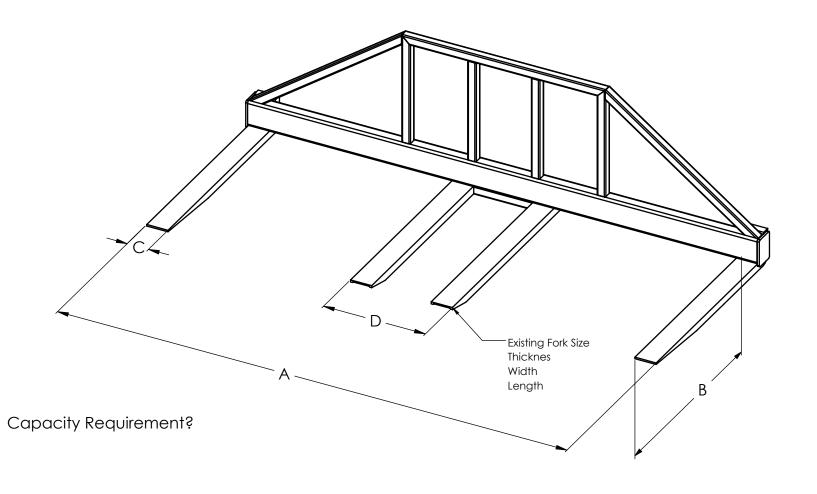

## FF-FM-WorksheetFF-FM-Worksheet NAME DIMENSIONS ARE IN INCHES TOLERANCES: MSL FRACTIONAL ± CHECKED ANGULAR: MACH ± BEND ± TWO PLACE DECIMAL ± ENG APPR. THREE PLACE DECIMAL ± **SPECIFICATIONS** MFG APPR. PROPRIETARY AND CONFIDENTIAL THE INFORMATION CONTAINED IN THIS MATERIAL DRAWING IS THE SOLE PROPERTY OF COMMENTS: <INSERT COMPANY NAME HERE>. ANY REPRODUCTION IN PART OR AS A WHOLE **NEXT ASSY USED ON** DWG. NO. FF-FM-Worksheet WITHOUT THE WRITTEN PERMISSION OF <INSERT COMPANY NAME HERE> IS APPLICATION DO NOT SCALE DRAWING